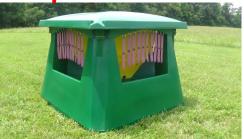

### **Ameriag Quad** Feeder \$800.00

APRIL 10 2025 - MAY 31 2025

Stay tuff **Goat Fence** 842-12-660ft \$229.00

**Tarter Goat & Lamb Creep Feeder 650 lb \$1120.00**